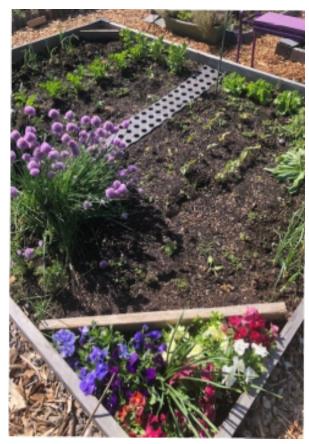

The Community Garden at Wagner Farm Arboretum is dedicated to preserving open space and fostering a healthy relationship between people, plants and the environment.

Garden plots are available for rental to residents of Warren and surrounding communities and are intended for the organic cultivation of fruits, vegetables and flowers.

**Full Sun** Roomy 10' x 20' plots Deer, rabbit and groundhog fencing **Great for annuals,** perennials, fruits or vegetables Organic gardening practices followed No pesticides or chemicals permitted Gazebo with large table and seating