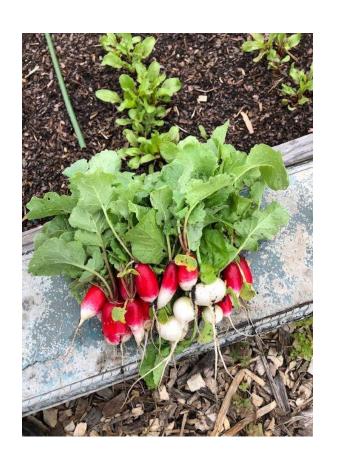

The Community Garden at Wagner Farm Arboretum is dedicated to preserving open space and fostering a healthy relationship between people, plants and the environment.

Garden plots are available for rental to residents of Warren and surrounding communities and are intended for the organic cultivation of fruits, vegetables and flowers.

**Full Sun** Roomy 10' x 20' plots Deer, rabbit and groundhog fencing **Great for annuals,** perennials, fruits or vegetables Organic gardening practices followed No pesticides or chemicals permitted Gazebo with large table and seating