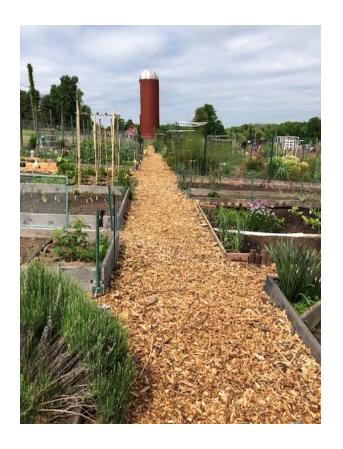

## The Community Garden at Wagner Farm Arboretum

Secured gate entry Adult and child AED equipped Plot rentals are renewable on a yearly basis Gardeners must be arboretum members **On-site trash disposal** 

**Full Sun** Roomy 10' x 20' plots Deer, rabbit and groundhog fencing **Great for annuals,** perennials, fruits or vegetables Organic gardening practices followed No pesticides or chemicals permitted Gazebo with large table and seating