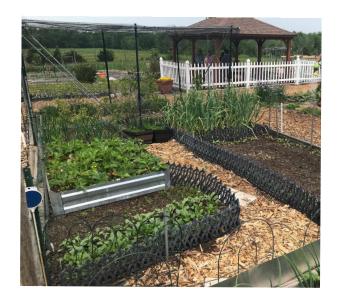

**Full Sun** Roomy 10' x 20' plots Deer, rabbit and groundhog fencing **Great for annuals,** perennials, fruits or vegetables Organic gardening practices followed No pesticides or chemicals permitted Gazebo with large table and seating